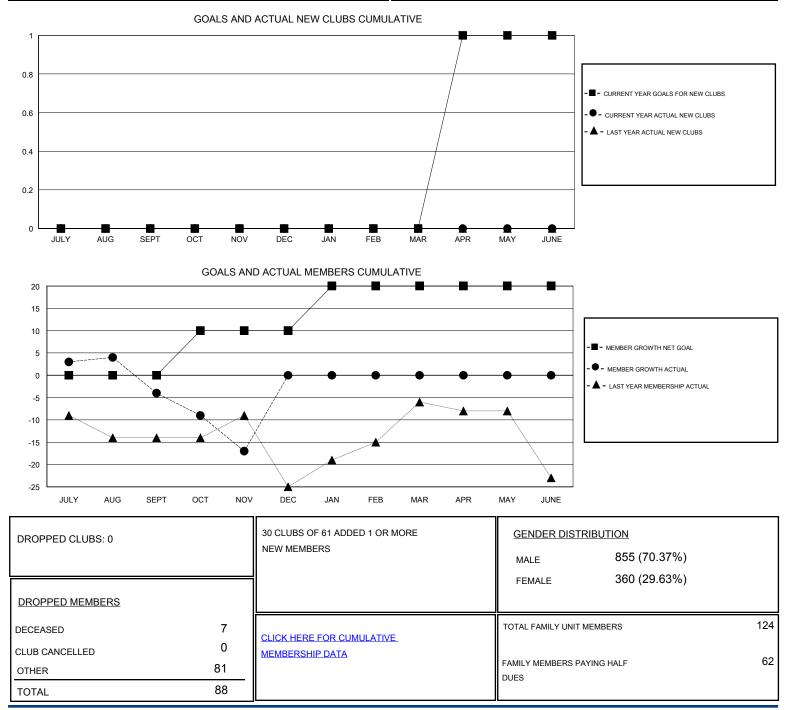

## District 201C1

Results as of: 11/30/2019

| GMT:                           | LOCATION AUSTRALIA |   |   |                                  |    |    | GMT CA |
|--------------------------------|--------------------|---|---|----------------------------------|----|----|--------|
| Clubs<br>RESULTS FOR 2019-2020 |                    |   |   | Members<br>RESULTS FOR 2019-2020 |    |    |        |
|                                |                    |   |   |                                  |    |    |        |
| JULY/AUG/SEPT                  | 0                  | 0 | 0 | JULY/AUG/SEPT                    | 0  | 75 | 56     |
| OCT/NOV/DEC                    | 0                  | 0 | 0 | OCT/NOV/DEC                      | 10 | 23 | 33     |
| JAN/FEB/MAR                    | 0                  | 0 | 0 | JAN/FEB/MAR                      | 10 | 0  | 0      |
| APR/MAY/JUNE                   | 1                  | 0 | 0 | APR/MAY/JUNE                     | 0  | 0  | 0      |